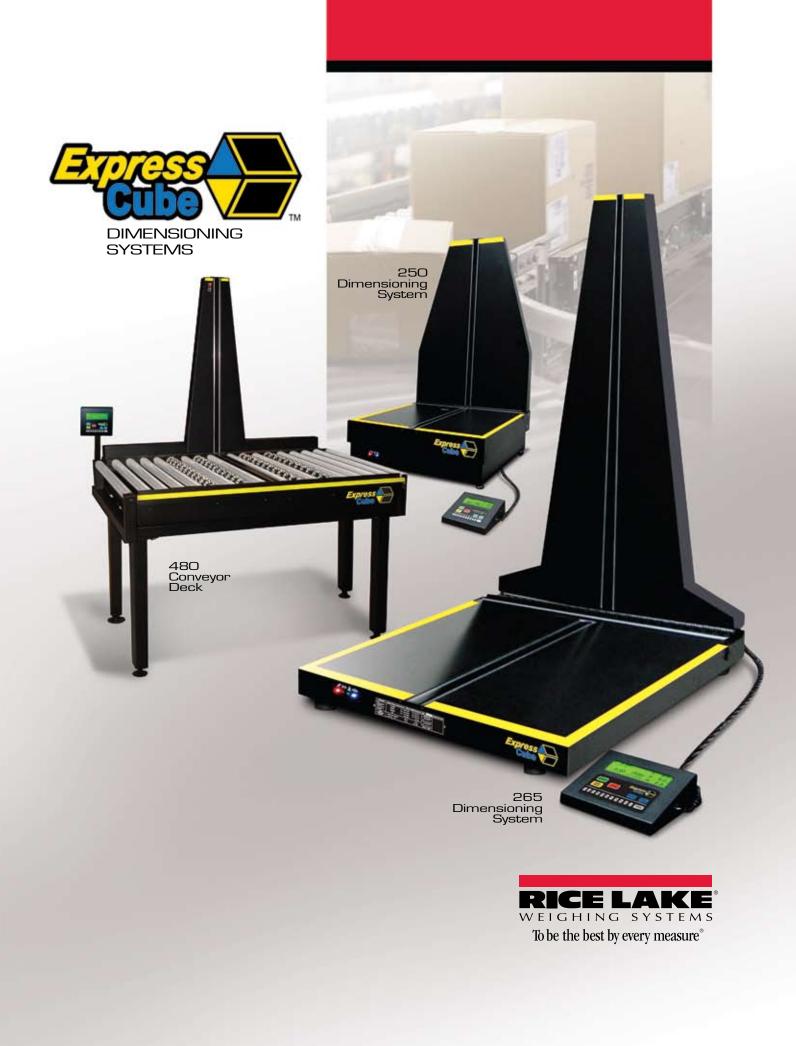

Express Cube 265 best overall

range for varying tasks

Express Cube quickly and quietly measures the weight and dimensions of boxed goods and digitizes the information for simple calculations and data storage. Choose operation through a main control unit/keypad or use an external PC with several choices of software. Know exactly what you have to make better use of the space you don't.

# **Express Cube 250 Kit**

- Dimensional capacity 23.8 in x 25.8 in x 37 in
- Weight capacity 70lbs
- Well suited for condensed work areas. footprint of 25.5 in x 30 in
- Height measurement folds down for storage needs

#### Express Cube 265 Kit

- Dimensional capacity 23.8 in x 25.8 in x 37 in
- Weight capacity 155 lbs
- Best overall range for varying tasks, footprint of 25.75 in x 30.25 in
- Height measurement folds down for storage needs

# **Express Cube 480 Kit**

- Dimensional capacity 48 in x 30 in x 36 in
- Weight capacity 300 lbs
- Conveyor platform measures 50 in x 36 in x 72 in
- Easily integrates into any conveyor system for stationary measurement of boxed goods.