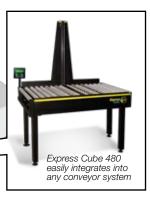

# **Express Cube 480 Kit**

- Dimensional capacity 48 in x 30 in x 36 in
- Weight capacity 300 lbs
- Conveyor platform measures 50 in x 36 in x 72 in
- Easily integrates into any conveyor system for stationary measurement of boxed goods.