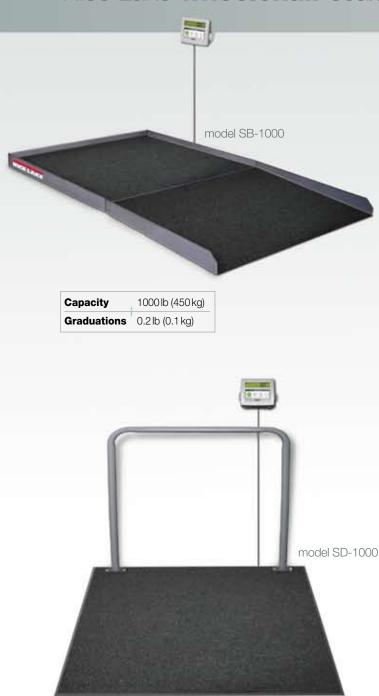

### Rice Lake wheelchair scales

 Capacity
 1000 lb (450 kg)

 Graduations
 0.2 lb (0.1 kg)

This model is often mounted flush with the floor when purchased with an optional pit frame kit. THE HEAVY-DUTY SB-1000 BARIATRIC SCALE easily accommodates wheelchairs with its large platform size and easy access ramp. To maximize safety, the scale and ramp are equipped with a non-skid rubber surface and guide rails on the sides.

# Bariatric/Wheelchair Scale SB-1000 Motiontrap

- 36 in W x 36 in L 1,000 lb mild steel painted scale with anti-slip rubber surface and three-sided safety rails
- Access ramp 36 in W x 28.5 in L with anti-slip rubber surface
- Motiontrap (movement compensation technology)
- Large 1 inch liquid crystal display (LCD)
- AC adaptor and internal rechargeable battery
- Pushbutton or manual entry of tare weight
- Unit of measure: Ib only, kg only, Ib/kg
- 10ft interface cable from scale to indicator
- RS-232 port
- BMI (body mass index) function
- Reweigh function
- Hold function

THE SD-1000 DIALYSIS WHEELCHAIR SCALE is ideal for dialysis clinics. Large 36 in x 36 in 1,000 lb mild steel platform easily accommodates dialysis chairs. Features include anti-slip rubber surface, movement compensation technology, push button or manual tare weight entry, reweigh and hold function.

### **Dialysis Scale SD-1000** Standard Features

- 36 in W x 36 in L 1,000 lb mild steel painted scale with anti-slip rubber surface
- 36 in (H) x 30 in (L) handrail and mounting hardware
- Motiontrap (movement compensation technology)
- Large 1 inch liquid crystal display (LCD)
- AC adaptor and internal rechargeable battery
- Pushbutton or manual entry of tare weight
- Unit of measure: Ib only, kg only, Ib/kg
- 10ft interface cable from scale to indicator
- RS-232 port
  - BMI (body mass index) function
  - Reweigh function
  - Hold function