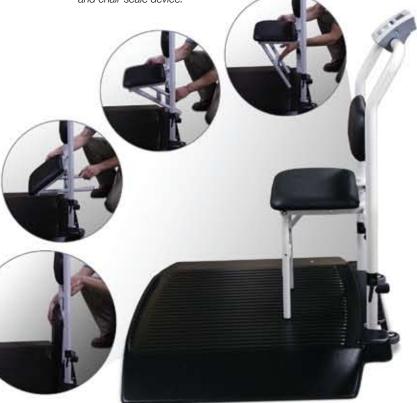

#### Dual Ramp Handrail with Seat (Model 340-10-4)

- Includes padded, fold away chair with back rest
- Dual ramp

 Capacity
 1000 lb (450 kg)

 Graduations
 0.2 lb (0.1 kg)

model 340-10-2

Model 340-10-4 has a padded seat that easily tucks away as shown below, allowing for dual function as both a wheelchair and chair-scale device.