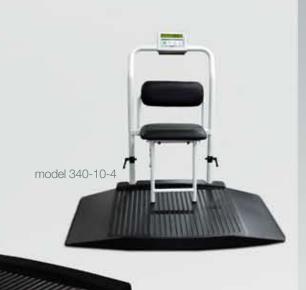

#### Dual Ramp Handrail with Seat (Model 340-10-4)

- Includes padded, fold away chair with back rest
- Dual ramp

 Capacity
 1000 lb (450 kg)

 Graduations
 0.2 lb (0.1 kg)

model 340-10-2

Model 340-10-4 has a padded seat that easily tucks away as shown below, allowing for dual function as both a wheelchair and chair-scale device.

model 340-10-4

model 340-10-3